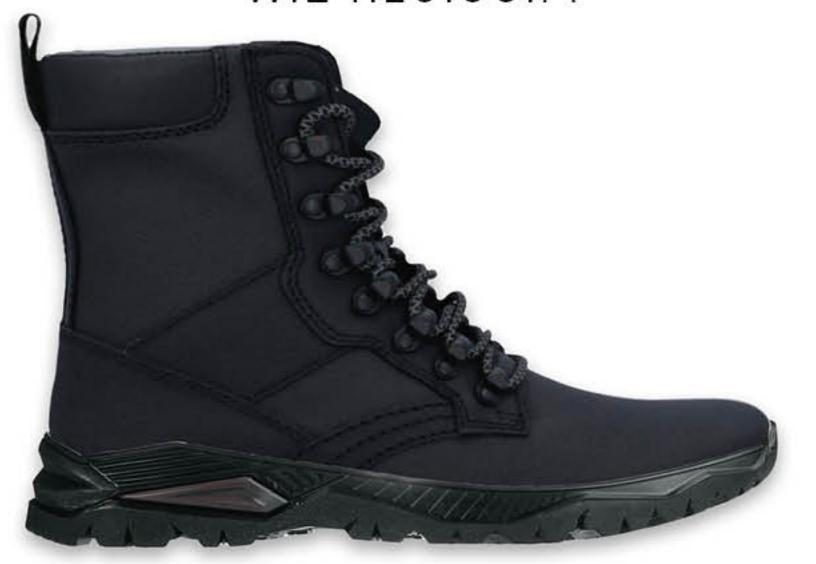

ПІДОШВА

# MOVER-2 TACTICAL

МАТЕРІАЛ

TR

РОЗМІР **40-45**КОЛОДКА **MOVER Y4** 

MEN'S COLLECTION FALL WINTER 22-24

# ПІДОШВА MOVER-2 TACTICAL









черный №7/вст.серо-кор.



opex №1



зелен.№3/сер.№12



хаки №2 прот./черн.№7/вст.TREND желт.прот./кр.прозр.мат.TR бок

# ПДОШВА MOVER-2

#### ВИСОКІ ЧЕРЕВИКИ



W.24.10.01.M



W.24.10.03.M



W.24.10.02.M



W.24.10.04.M

# ПДОШВА MOVER-2

#### ВИСОКІ ЧЕРЕВИКИ



W.24.10.05.M



W.24.10.07.M



W.24.10.06.M



W.24.10.08.M

# ПДОШВА MOVER-2

#### НИЗЬКІ ЧЕРЕВИКИ



W.24.10.09.M



W.24.10.11.M



W.24.10.10.M



W.24.10.12.M

# ПДОШВА MOVER-2

#### НИЗЬКІ ЧЕРЕВИКИ



W.24.10.13.M



W.24.10.14.M



W.24.10.15.M



W.24.10.16.M