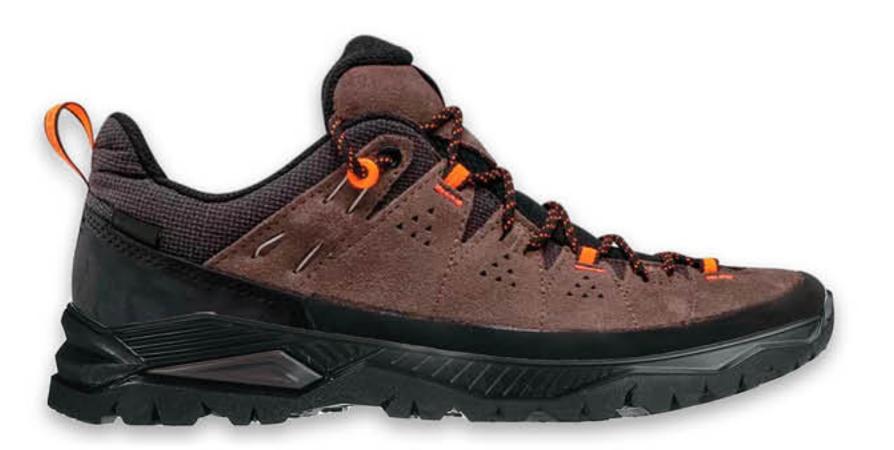

ПІДОШВА

# MOVER-2 TACTICAL

МАТЕРІАЛ

TR

РОЗМІР **40-45**КОЛОДКА **MOVER Y4** 

MEN'S COLLECTION FALL WINTER 22-24

# ПІДОШВА MOVER-2 TACTICAL









черный №7/вст.серо-кор.



opex №1



зелен.№3/сер.№12



хаки №2 прот./черн.№7/вст.TREND желт.прот./кр.прозр.мат.TR бок

# ПДОШВА MOVER-2

#### ВИСОКІ ЧЕРЕВИКИ



W.24.10.01.M



W.24.10.03.M



W.24.10.02.M



W.24.10.04.M

# ПДОШВА MOVER-2

#### ВИСОКІ ЧЕРЕВИКИ



W.24.10.05.M



W.24.10.07.M



W.24.10.06.M



W.24.10.08.M

# ПДОШВА MOVER-2

#### НИЗЬКІ ЧЕРЕВИКИ



W.24.10.09.M



W.24.10.11.M



W.24.10.10.M



W.24.10.12.M

# ПДОШВА MOVER-2

#### НИЗЬКІ ЧЕРЕВИКИ



W.24.10.13.M



W.24.10.14.M



W.24.10.15.M



W.24.10.16.M