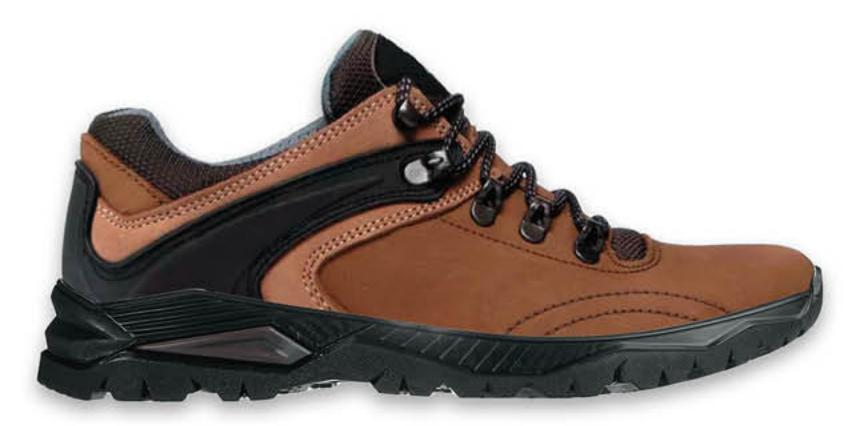

ПІДОШВА

# MOVER-2 TACTICAL

МАТЕРІАЛ

TR

РОЗМІР **40-45**КОЛОДКА **MOVER Y4** 

MEN'S COLLECTION FALL WINTER 22-24

# ПІДОШВА MOVER-2 TACTICAL









черный №7/вст.серо-кор.



opex №1



зелен.№3/сер.№12



хаки №2 прот./черн.№7/вст.TREND желт.прот./кр.прозр.мат.TR бок

# ПДОШВА MOVER-2

#### ВИСОКІ ЧЕРЕВИКИ



W.24.10.01.M



W.24.10.03.M



W.24.10.02.M



W.24.10.04.M

# ПДОШВА MOVER-2

#### ВИСОКІ ЧЕРЕВИКИ



W.24.10.05.M



W.24.10.07.M



W.24.10.06.M



W.24.10.08.M

# ПДОШВА MOVER-2

#### НИЗЬКІ ЧЕРЕВИКИ



W.24.10.09.M



W.24.10.11.M



W.24.10.10.M



W.24.10.12.M

# ПДОШВА MOVER-2

#### НИЗЬКІ ЧЕРЕВИКИ



W.24.10.13.M



W.24.10.14.M



W.24.10.15.M



W.24.10.16.M