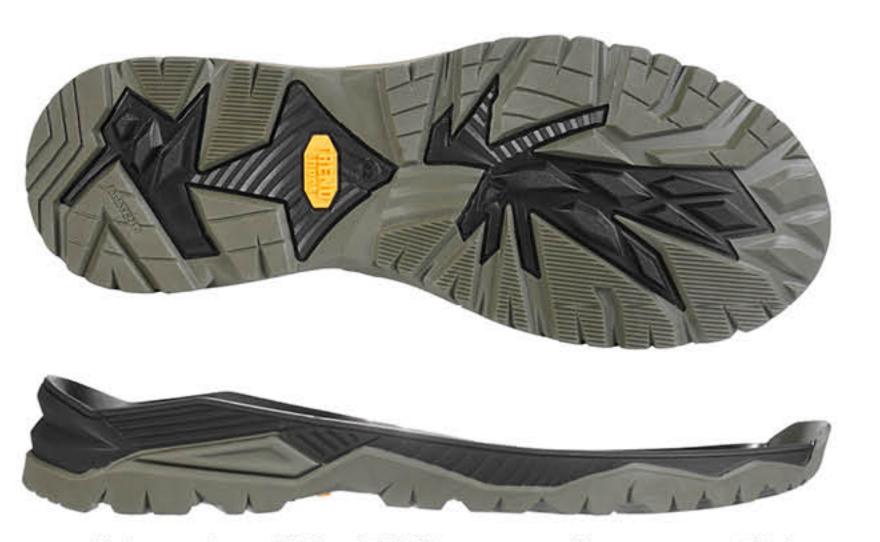

# ПІДОШВА MOVER-2 TACTICAL

черный №7/вст.серо-кор.

opex №1

зелен.№3/сер.№12

хаки №2 прот./черн.№7/вст.TREND желт.прот./кр.прозр.мат.TR бок