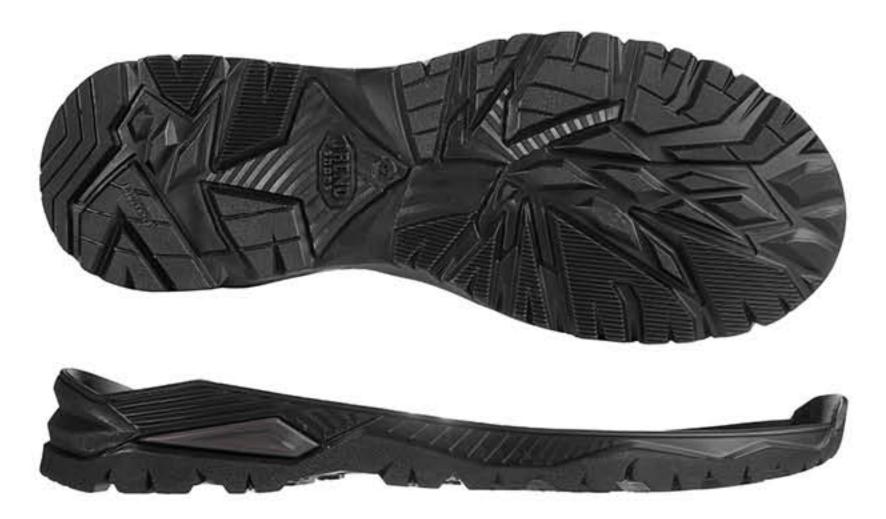

ПІДОШВА

# ПІДОШВА MOVER-2 TACTICAL

черный №7/вст.серо-кор.

opex №1

зелен.№3/сер.№12

хаки №2 прот./черн.№7/вст.TREND желт.прот./кр.прозр.мат.TR бок