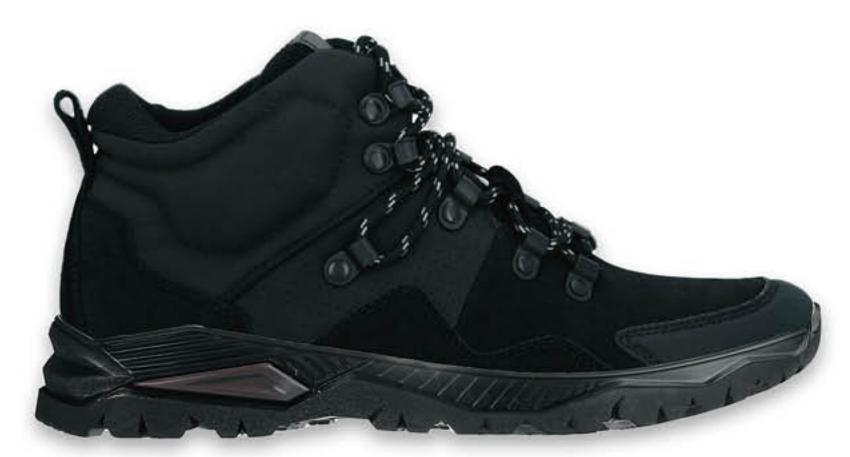

ПІДОШВА

# MOVER-2 TACTICAL

МАТЕРІАЛ

TR

РОЗМІР **40-45**КОЛОДКА **MOVER Y4** 

MEN'S COLLECTION FALL WINTER 22-24

# ПІДОШВА MOVER-2 TACTICAL









черный №7/вст.серо-кор.



opex №1



зелен.№3/сер.№12



хаки №2 прот./черн.№7/вст.TREND желт.прот./кр.прозр.мат.TR бок

# ПДОШВА MOVER-2

#### ВИСОКІ ЧЕРЕВИКИ



W.24.10.01.M



W.24.10.03.M



W.24.10.02.M



W.24.10.04.M

# ПДОШВА MOVER-2

#### ВИСОКІ ЧЕРЕВИКИ



W.24.10.05.M



W.24.10.07.M



W.24.10.06.M



W.24.10.08.M

# ПДОШВА MOVER-2

#### НИЗЬКІ ЧЕРЕВИКИ



W.24.10.09.M



W.24.10.11.M



W.24.10.10.M



W.24.10.12.M

# ПДОШВА MOVER-2

#### НИЗЬКІ ЧЕРЕВИКИ



W.24.10.13.M



W.24.10.14.M



W.24.10.15.M



W.24.10.16.M