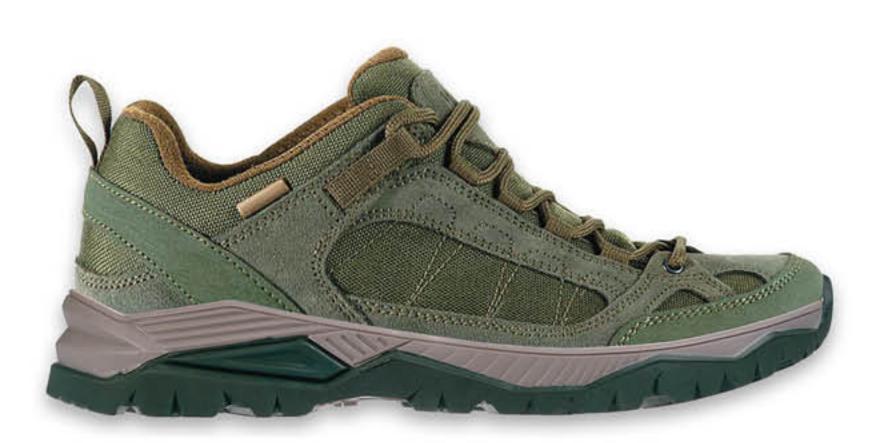

ПІДОШВА

# MOVER-2 TACTICAL

МАТЕРІАЛ

TR

РОЗМІР **40-45**КОЛОДКА **MOVER Y4** 

MEN'S COLLECTION FALL WINTER 22-24

# ПІДОШВА MOVER-2 TACTICAL









черный №7/вст.серо-кор.



opex №1



зелен.№3/сер.№12



хаки №2 прот./черн.№7/вст.TREND желт.прот./кр.прозр.мат.TR бок

# ПДОШВА MOVER-2

#### ВИСОКІ ЧЕРЕВИКИ



W.24.10.01.M



W.24.10.03.M



W.24.10.02.M



W.24.10.04.M

# ПДОШВА MOVER-2

#### ВИСОКІ ЧЕРЕВИКИ



W.24.10.05.M



W.24.10.07.M



W.24.10.06.M



W.24.10.08.M

# ПДОШВА MOVER-2

#### НИЗЬКІ ЧЕРЕВИКИ



W.24.10.09.M



W.24.10.11.M



W.24.10.10.M



W.24.10.12.M

# ПДОШВА MOVER-2

#### НИЗЬКІ ЧЕРЕВИКИ



W.24.10.13.M



W.24.10.14.M



W.24.10.15.M



W.24.10.16.M