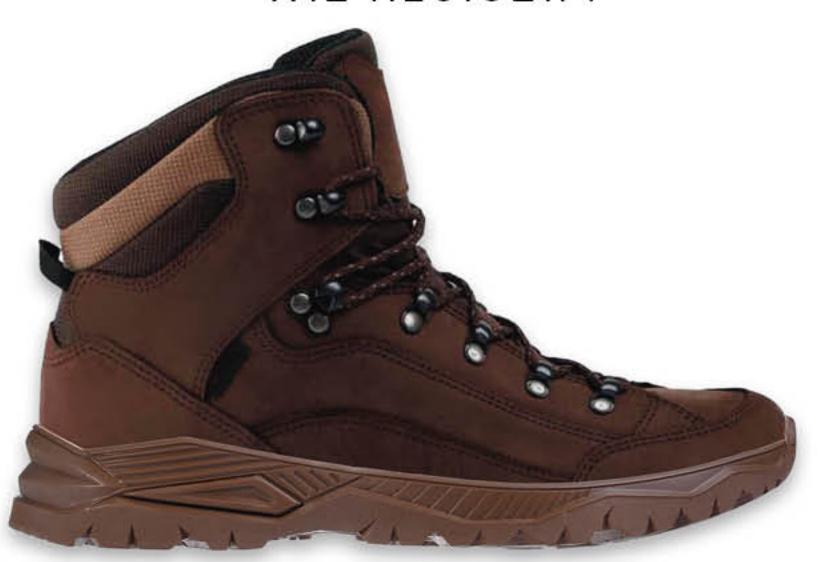

ПІДОШВА

# MOVER-2 TACTICAL

МАТЕРІАЛ

TR

РОЗМІР **40-45**КОЛОДКА **MOVER Y4** 

MEN'S COLLECTION FALL WINTER 22-24

# ПІДОШВА MOVER-2 TACTICAL









черный №7/вст.серо-кор.



opex №1



зелен.№3/сер.№12



хаки №2 прот./черн.№7/вст.TREND желт.прот./кр.прозр.мат.TR бок

# ПДОШВА MOVER-2

#### ВИСОКІ ЧЕРЕВИКИ



W.24.10.01.M



W.24.10.03.M



W.24.10.02.M



W.24.10.04.M

# ПДОШВА MOVER-2

#### ВИСОКІ ЧЕРЕВИКИ



W.24.10.05.M



W.24.10.07.M



W.24.10.06.M



W.24.10.08.M

# ПДОШВА MOVER-2

#### НИЗЬКІ ЧЕРЕВИКИ



W.24.10.09.M



W.24.10.11.M



W.24.10.10.M



W.24.10.12.M

# ПДОШВА MOVER-2

#### НИЗЬКІ ЧЕРЕВИКИ



W.24.10.13.M



W.24.10.14.M



W.24.10.15.M



W.24.10.16.M