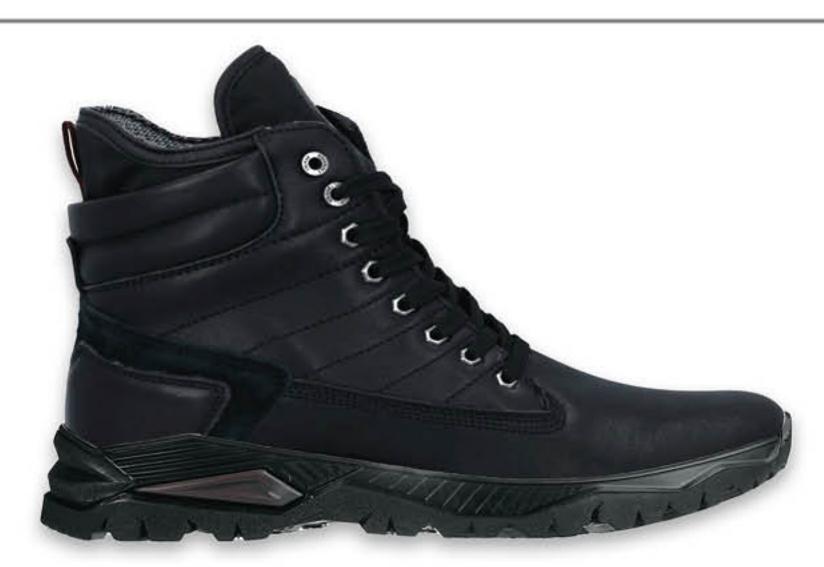

ПІДОШВА

# MOVER-2 TACTICAL

МАТЕРІАЛ

TR

РОЗМІР **40-45**КОЛОДКА **MOVER Y4** 

MEN'S COLLECTION FALL WINTER 22-24

# ПІДОШВА MOVER-2 TACTICAL









черный №7/вст.серо-кор.



opex №1



зелен.№3/сер.№12



хаки №2 прот./черн.№7/вст.TREND желт.прот./кр.прозр.мат.TR бок

# ПДОШВА MOVER-2

#### ВИСОКІ ЧЕРЕВИКИ



W.24.10.01.M



W.24.10.03.M



W.24.10.02.M



W.24.10.04.M

# ПДОШВА MOVER-2

#### ВИСОКІ ЧЕРЕВИКИ



W.24.10.05.M



W.24.10.07.M



W.24.10.06.M



W.24.10.08.M

# ПДОШВА MOVER-2

#### НИЗЬКІ ЧЕРЕВИКИ



W.24.10.09.M



W.24.10.11.M



W.24.10.10.M



W.24.10.12.M

# ПДОШВА MOVER-2

#### НИЗЬКІ ЧЕРЕВИКИ



W.24.10.13.M



W.24.10.14.M



W.24.10.15.M



W.24.10.16.M