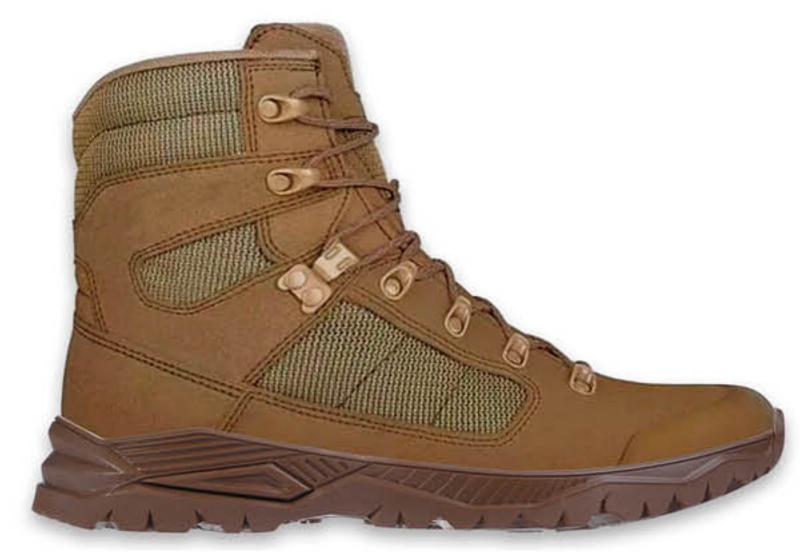

ПІДОШВА

# MOVER-2 TACTICAL

МАТЕРІАЛ

TR

РОЗМІР **40-45**КОЛОДКА **MOVER Y4** 

MEN'S COLLECTION FALL WINTER 22-24

# ПІДОШВА MOVER-2 TACTICAL









черный №7/вст.серо-кор.



opex №1



зелен.№3/сер.№12



хаки №2 прот./черн.№7/вст.TREND желт.прот./кр.прозр.мат.TR бок

# ПДОШВА MOVER-2

#### ВИСОКІ ЧЕРЕВИКИ



W.24.10.01.M



W.24.10.03.M



W.24.10.02.M



W.24.10.04.M

# ПДОШВА MOVER-2

#### ВИСОКІ ЧЕРЕВИКИ



W.24.10.05.M



W.24.10.07.M



W.24.10.06.M



W.24.10.08.M

# ПДОШВА MOVER-2

#### НИЗЬКІ ЧЕРЕВИКИ



W.24.10.09.M



W.24.10.11.M



W.24.10.10.M



W.24.10.12.M

# ПДОШВА MOVER-2

#### НИЗЬКІ ЧЕРЕВИКИ



W.24.10.13.M



W.24.10.14.M



W.24.10.15.M



W.24.10.16.M