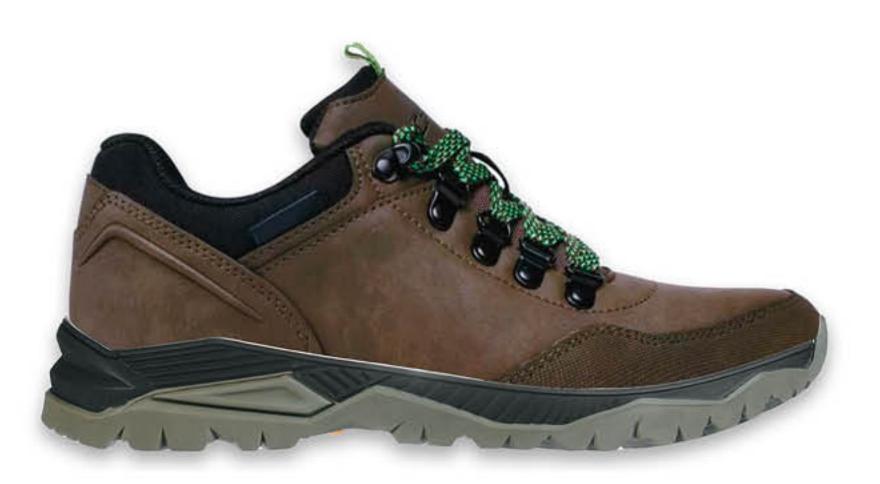

ПІДОШВА

# MOVER-2 TACTICAL

МАТЕРІАЛ

TR

РОЗМІР **40-45**КОЛОДКА **MOVER Y4** 

MEN'S COLLECTION FALL WINTER 22-24

# ПІДОШВА MOVER-2 TACTICAL









черный №7/вст.серо-кор.



opex №1



зелен.№3/сер.№12



хаки №2 прот./черн.№7/вст.TREND желт.прот./кр.прозр.мат.TR бок

# ПДОШВА MOVER-2

#### ВИСОКІ ЧЕРЕВИКИ



W.24.10.01.M



W.24.10.03.M



W.24.10.02.M



W.24.10.04.M

# ПДОШВА MOVER-2

#### ВИСОКІ ЧЕРЕВИКИ



W.24.10.05.M



W.24.10.07.M



W.24.10.06.M



W.24.10.08.M

# ПДОШВА MOVER-2

#### НИЗЬКІ ЧЕРЕВИКИ



W.24.10.09.M



W.24.10.11.M



W.24.10.10.M



W.24.10.12.M

# ПДОШВА MOVER-2

#### НИЗЬКІ ЧЕРЕВИКИ



W.24.10.13.M



W.24.10.14.M



W.24.10.15.M



W.24.10.16.M