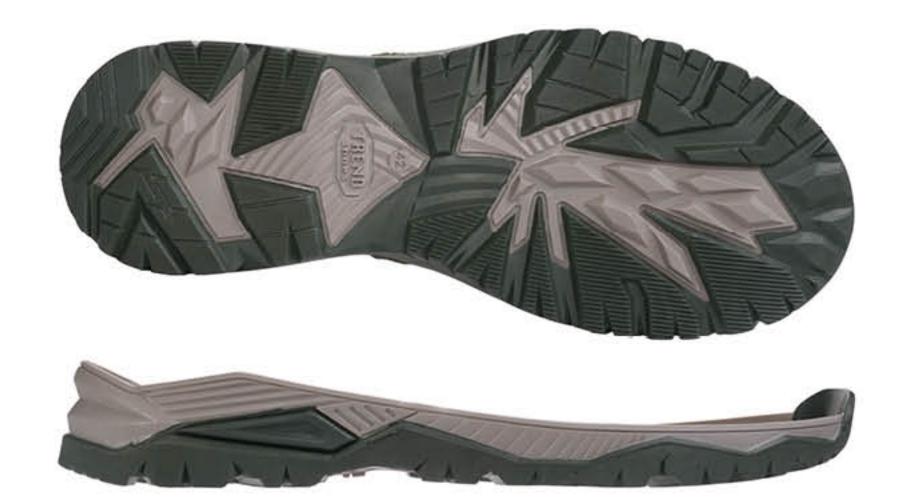

# ПІДОШВА MOVER-2 TACTICAL

черный №7/вст.серо-кор.

opex №1

зелен.№3/сер.№12

хаки №2 прот./черн.№7/вст.TREND желт.прот./кр.прозр.мат.TR бок