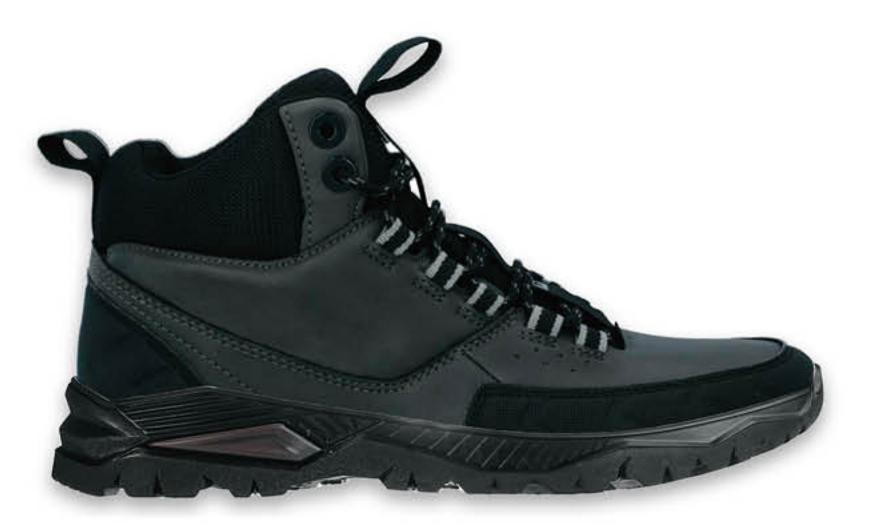

ПІДОШВА

# MOVER-2 TACTICAL

МАТЕРІАЛ

TR

РОЗМІР **40-45**КОЛОДКА **MOVER Y4** 

MEN'S COLLECTION FALL WINTER 22-24

# ПІДОШВА MOVER-2 TACTICAL









черный №7/вст.серо-кор.



opex №1



зелен.№3/сер.№12



хаки №2 прот./черн.№7/вст.TREND желт.прот./кр.прозр.мат.TR бок

# ПДОШВА MOVER-2

#### ВИСОКІ ЧЕРЕВИКИ



W.24.10.01.M



W.24.10.03.M



W.24.10.02.M



W.24.10.04.M

# ПДОШВА MOVER-2

#### ВИСОКІ ЧЕРЕВИКИ



W.24.10.05.M



W.24.10.07.M



W.24.10.06.M



W.24.10.08.M

# ПДОШВА MOVER-2

#### НИЗЬКІ ЧЕРЕВИКИ



W.24.10.09.M



W.24.10.11.M



W.24.10.10.M



W.24.10.12.M

# ПДОШВА MOVER-2

#### НИЗЬКІ ЧЕРЕВИКИ



W.24.10.13.M



W.24.10.14.M



W.24.10.15.M



W.24.10.16.M