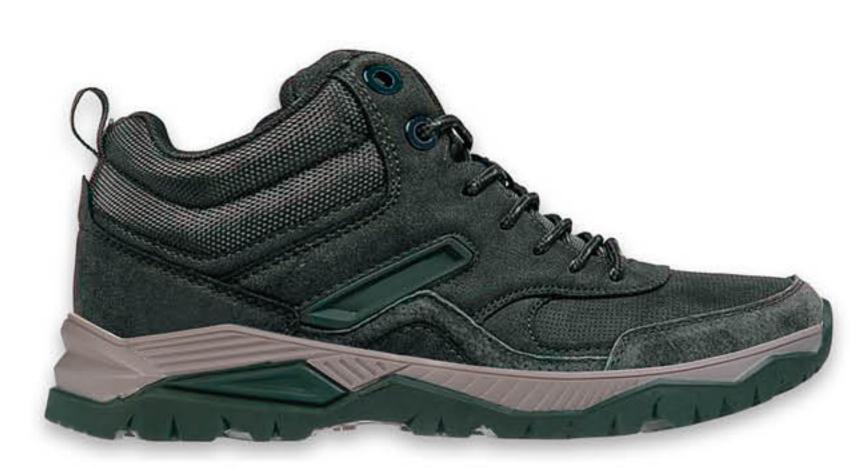

# ПДОШВА MOVER-2

#### ВИСОКІ ЧЕРЕВИКИ

W.24.10.05.M

W.24.10.07.M

W.24.10.06.M

W.24.10.08.M