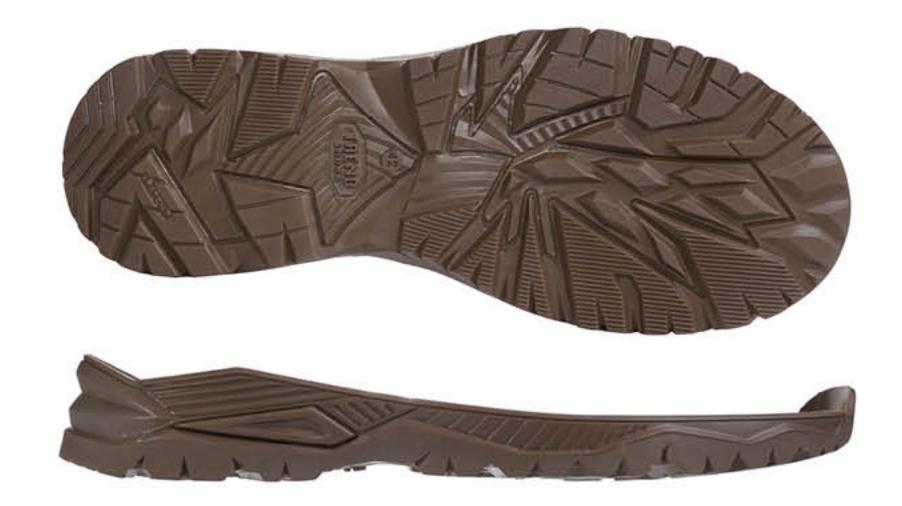

# ПІДОШВА MOVER-2 TACTICAL

черный №7/вст.серо-кор.

opex №1

зелен.№3/сер.№12

хаки №2 прот./черн.№7/вст.TREND желт.прот./кр.прозр.мат.TR бок