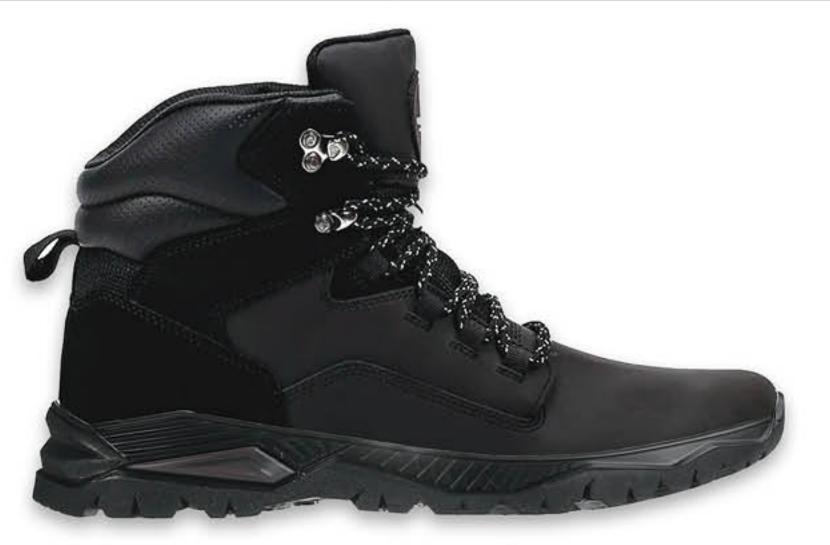

ПІДОШВА

# MOVER-2 TACTICAL

МАТЕРІАЛ

TR

РОЗМІР **40-45**КОЛОДКА **MOVER Y4** 

MEN'S COLLECTION FALL WINTER 22-24

# ПІДОШВА MOVER-2 TACTICAL









черный №7/вст.серо-кор.



opex №1



зелен.№3/сер.№12



хаки №2 прот./черн.№7/вст.TREND желт.прот./кр.прозр.мат.TR бок

# ПДОШВА MOVER-2

#### ВИСОКІ ЧЕРЕВИКИ



W.24.10.01.M



W.24.10.03.M



W.24.10.02.M



W.24.10.04.M

# ПДОШВА MOVER-2

#### ВИСОКІ ЧЕРЕВИКИ



W.24.10.05.M



W.24.10.07.M



W.24.10.06.M



W.24.10.08.M

# ПДОШВА MOVER-2

#### НИЗЬКІ ЧЕРЕВИКИ



W.24.10.09.M



W.24.10.11.M



W.24.10.10.M



W.24.10.12.M

# ПДОШВА MOVER-2

#### НИЗЬКІ ЧЕРЕВИКИ



W.24.10.13.M



W.24.10.14.M



W.24.10.15.M



W.24.10.16.M